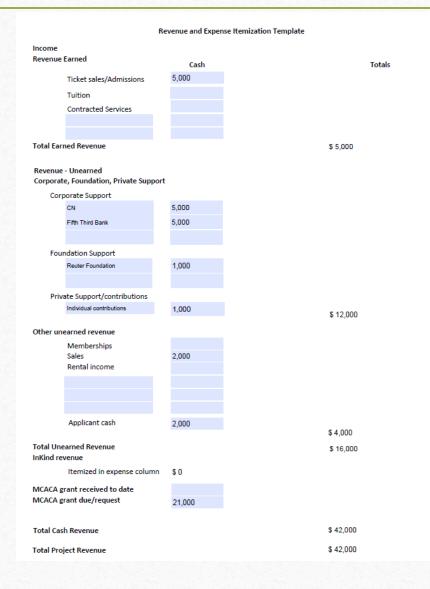

# The Budget

- Budget: applicants enter Revenues & Expenses into eGrant
- Itemization: expenses must indicate labor & materials:
   labor (employee and/or non-employee)
   material (capital) expenses
- The Capital Improvement Program grant is **not appropriate** for the funding of project planning (such as feasibility studies or architectural drawings; mortgage payments; the purchase of a building, land or vehicle; or operational support).