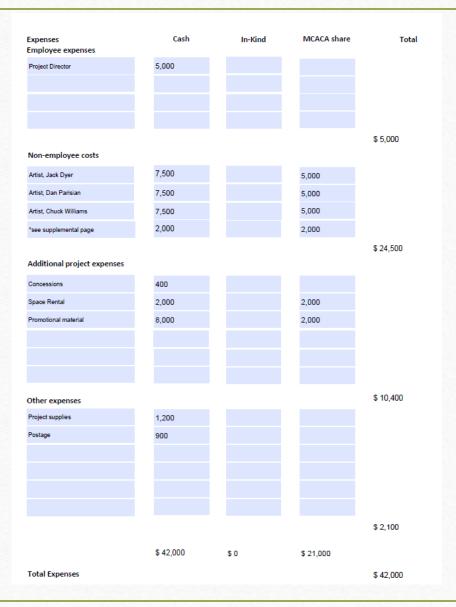

# The Budget

- Budget: applicants enter Revenues & Expenses into eGrant
- Itemization: expenses must indicate labor & materials:
   labor (employee and/or non-employee)
   material (capital) expenses
- The Capital Improvement Program grant is **not appropriate** for the funding of project planning (such as feasibility studies or architectural drawings; mortgage payments; the purchase of a building, land or vehicle; or operational support).