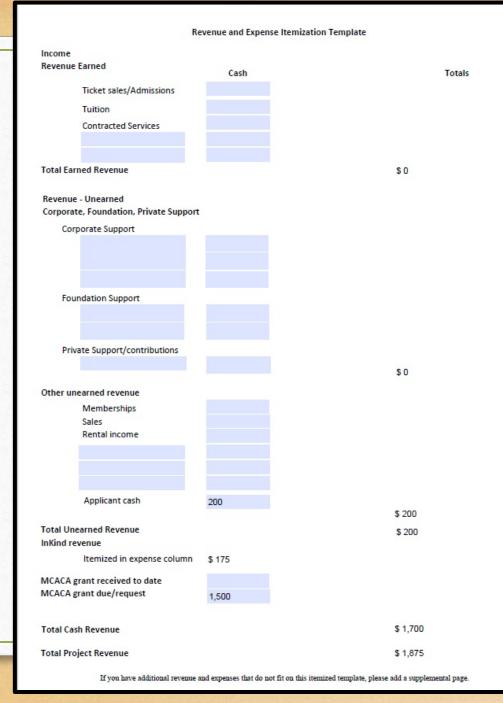

# The Budget

- Budget: applicants enter Revenues & Expenses into eGrant
- Itemization: expenses must indicate labor & materials:
   labor (employee and/or non-employee)
   material (capital) expenses
- The Capital Improvement Program grant is **not appropriate** for the funding of project planning (such as feasibility studies or architectural drawings; mortgage payments; the purchase of a building, land or vehicle; or operational support).